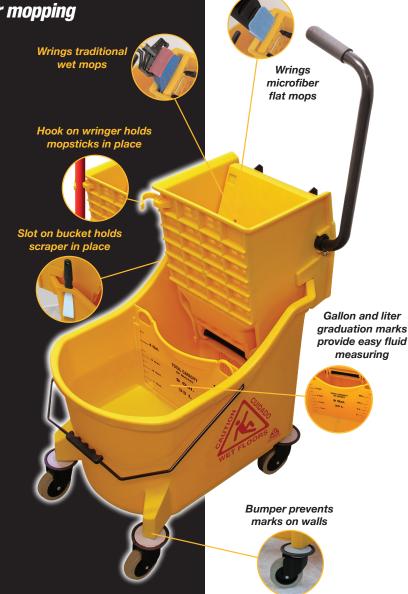

## MaxiPlus<sup>®</sup> Mop Bucket & Wringer

Separates clean and dirty water for cleaner mopping

- Efficient wringer performs exactly like a downpress wringer for use with up to 32 oz. mops
- Ergonomic wringer handle helps reduce back strain by allowing you to wring from behind rather than the side; curved handle with grip allows you to easily steer the bucket
- Large focused pour spout, easy lift handle with ergonomic hand grip and built-in handle on back of bucket assists in emptying
- 3" gray non-marking swivel casters provide excellent maneuverability on any surface; caster bumpers prevent marks
- Available in three colors to support color-coded systems
- 36 quart bucket